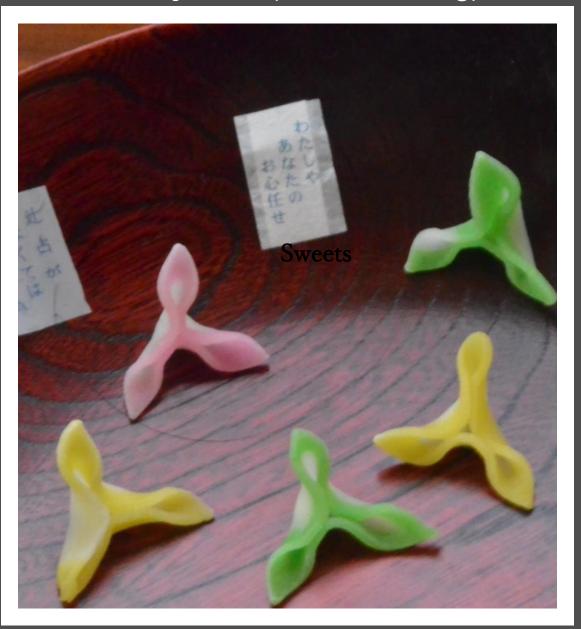

# Oshogatsu

一条右大臣

### New Year's Day



#### When did Oshogatsu start?

Oshogatsu is the oldest event in Japan. About 2500 years ago?











Kado-matsu

# **Oshogatsu** is the event to welcome New year's god



#### Shime-kazari

#### Kado-matsu



#### Shime-kazari

















70% of the Japanese visit shrines and temples.





## Kagami-mochi



### Horai-kazari (Horai decoration)



#### Tsuji-ura (fortune telling)





#### Fuku-ume

#### Ornaments

















O-zōni

Clear soup and square shape mochi in eastern Japan













#### Haru-no-nanakusa



## Nanakusa-gayu













## Koshogatsu



## Tondo-yaki

A fire festival marking the end of the New year's celebrations











# During the 1980's in the **Showa era**

# Cars with *shime-kazari* ornament on the front.





Houses with **the national flag** displayed at the entrance.



## Nowadays

- Paper kite  $\rightarrow$  Plastic kite
- Top  $\rightarrow$  Beyblade
- **Board game**  $\rightarrow$  Video game











#### **Bread Machine**









#### Store-bought



## HAPPY BAG HAPPY BAG

4G

Happ Bag New Year's allowance

たま

6 94

DREVER 21 20REVER 21 OREVER 21

annannan annan

**Grab bags** 

#### Thank you for your

###