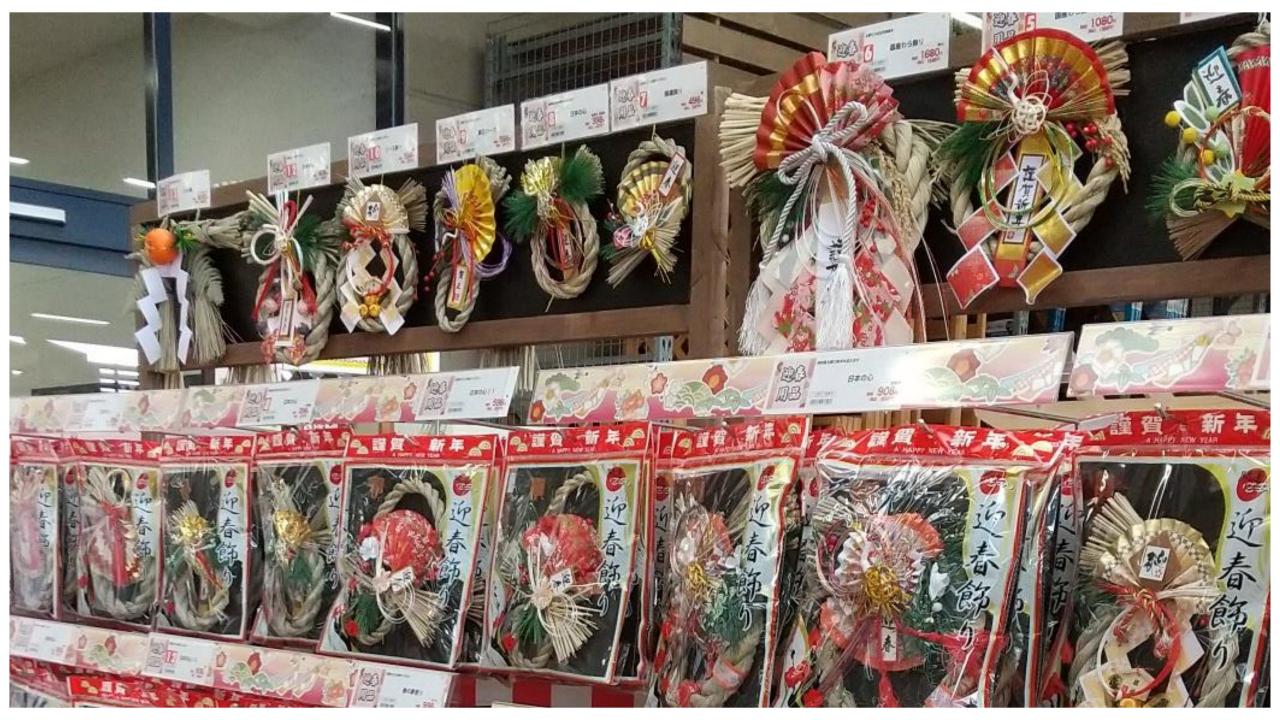

#### Shime-kazari

#### Shime-kazari

70% of the Japanese visit shrines and temples.