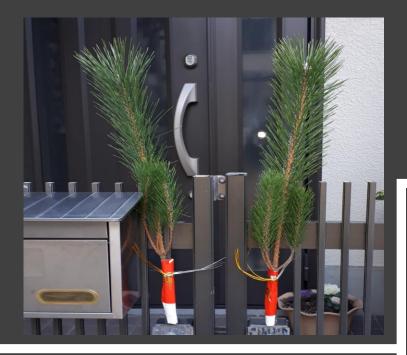

#### When did Oshogatsu start?

Oshogatsu is the oldest event in Japan. About 2500 years ago?

Kado-matsu

#### Kado-matsu