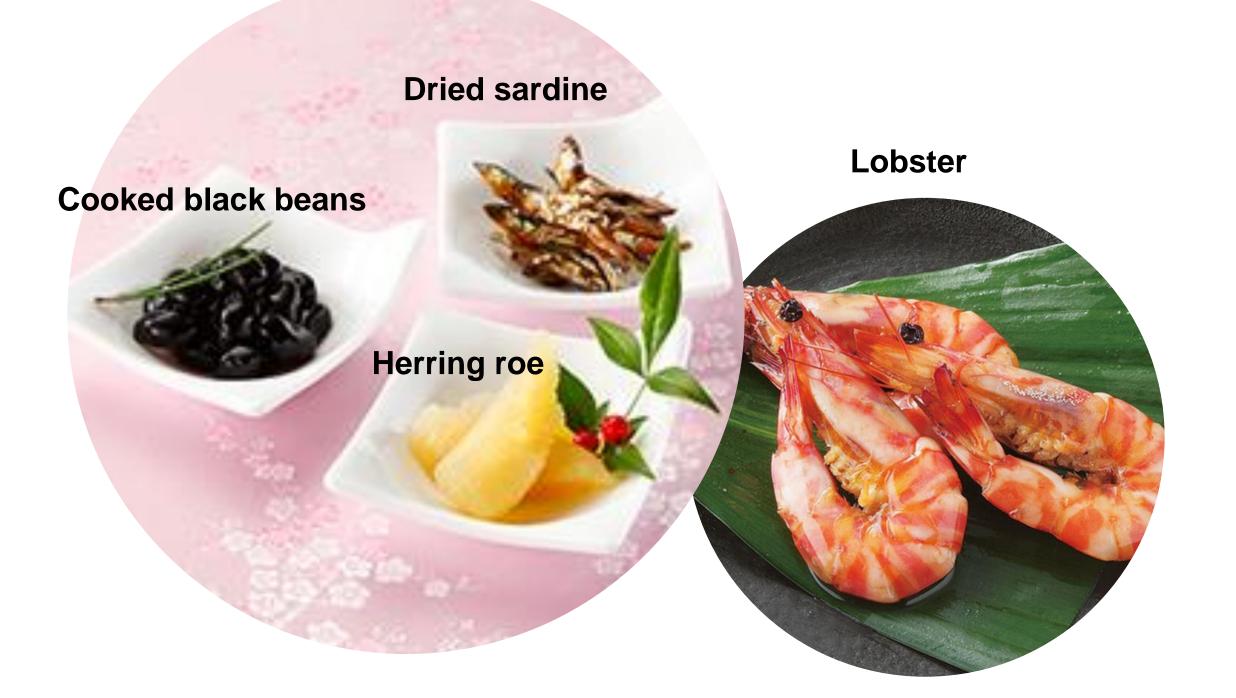

# Oshogatsu

一条右大臣

### New Year's Day



#### When did Oshogatsu start?

Oshogatsu is the oldest event in Japan. About 2500 years ago?











Kado-matsu

# **Oshogatsu** is the event to welcome New year's god



#### Shime-kazari

#### Kado-matsu



#### Shime-kazari

















70% of the Japanese visit shrines and temples.





## Kagami-mochi



### Horai-kazari (Horai decoration)



#### Tsuji-ura (fortune telling)





#### Fuku-ume

#### Ornaments

















O-zōni

Clear soup and square shape mochi in eastern Japan













#### Haru-no-nanakusa



## Nanakusa-gayu













## Koshogatsu



## Tondo-yaki

A fire festival marking the end of the New year's celebrations











# During the 1980's in the **Showa era**

# Cars with *shime-kazari* ornament on the front.





Houses with **the national flag** displayed at the entrance.



## Nowadays

- Paper kite  $\rightarrow$  Plastic kite
- Top  $\rightarrow$  Beyblade
- **Board game**  $\rightarrow$  Video game











#### **Bread Machine**









#### Store-bought



## HAPPY BAG HAPPY BAG

4G

Happ Bag New Year's allowance

たま

6 94

DREVER 21 20REVER 21 OREVER 21

annannan annan

**Grab bags** 

#### Thank you for your

#### attention!

by IIN Working Group on Cultures