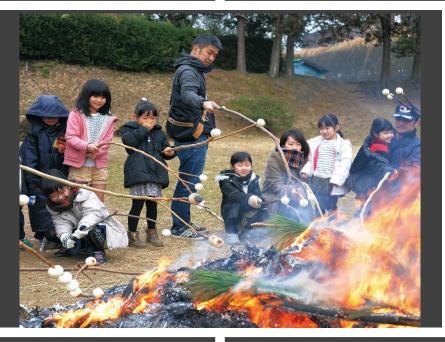

# Oshogatsu

一条右大臣

### New Year's Day



#### When did Oshogatsu start?

Oshogatsu is the oldest event in Japan. About 2500 years ago?











Kado-matsu

# **Oshogatsu** is the event to welcome New year's god



#### Shime-kazari

#### Kado-matsu



#### Shime-kazari

















70% of the Japanese visit shrines and temples.





## Kagami-mochi



### Horai-kazari (Horai decoration)



#### Tsuji-ura (fortune telling)





#### Fuku-ume

#### Ornaments

















O-zōni

Clear soup and square shape mochi in eastern Japan













#### Haru-no-nanakusa



## Nanakusa-gayu













## Koshogatsu



## Tondo-yaki

A fire festival marking the end of the New year's celebrations











# During the 1980's in the **Showa era**

# Cars with *shime-kazari* ornament on the front.





Houses with **the national flag** displayed at the entrance.



## Nowadays

- Paper kite  $\rightarrow$  Plastic kite
- Top  $\rightarrow$  Beyblade
- **Board game**  $\rightarrow$  Video game











#### **Bread Machine**









#### Store-bought



## HAPPY BAG HAPPY BAG

4G

Happ Bag New Year's allowance

たま

6 94

DREVER 21 20REVER 21 OREVER 21

annannan annan

**Grab bags** 

#### Thank you for your

#### attention!

by IIN Working Group on Cultures