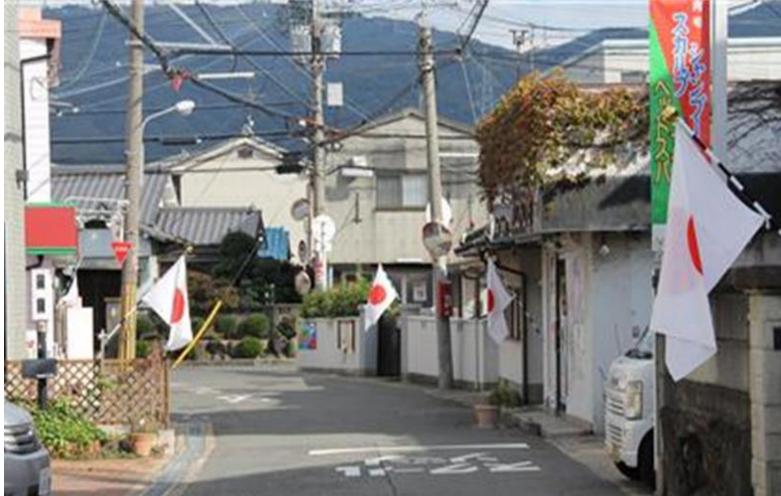

# Cars with *shime-kazari* ornament on the front.

Houses with **the national flag** displayed at the entrance.