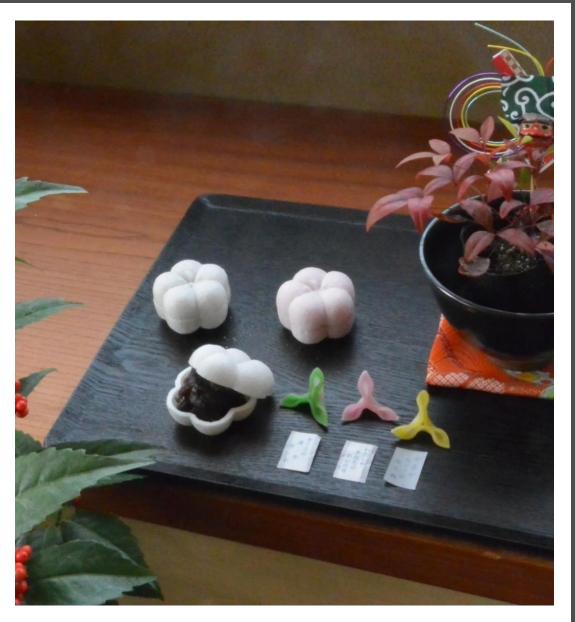

#### Tsuji-ura (fortune telling)

#### Fuku-ume

#### Ornaments

O-zōni

Clear soup and square shape mochi in eastern Japan