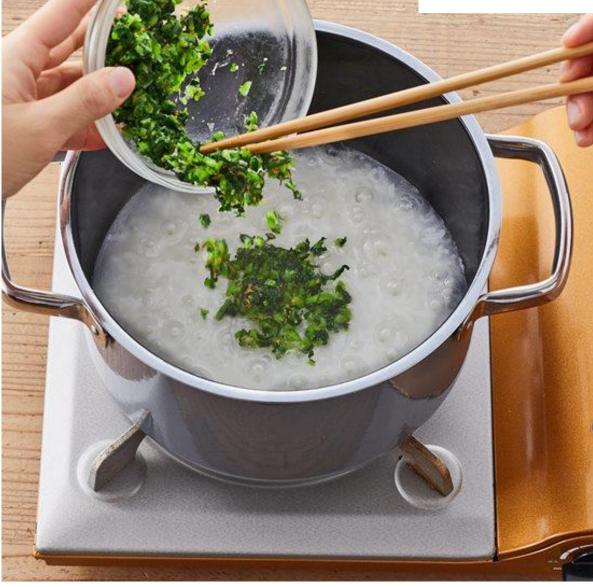

# Oshogatsu

一条右大臣

### New Year's Day



#### When did Oshogatsu start?

Oshogatsu is the oldest event in Japan. About 2500 years ago?











Kado-matsu

# **Oshogatsu** is the event to welcome New year's god



#### Shime-kazari

#### Kado-matsu



#### Shime-kazari

















70% of the Japanese visit shrines and temples.





## Kagami-mochi



### Horai-kazari (Horai decoration)



#### Tsuji-ura (fortune telling)





#### Fuku-ume

#### Ornaments

















O-zōni

Clear soup and square shape mochi in eastern Japan













#### Haru-no-nanakusa



## Nanakusa-gayu













## Koshogatsu



## Tondo-yaki

A fire festival marking the end of the New year's celebrations











# During the 1980's in the **Showa era**

# Cars with *shime-kazari* ornament on the front.





Houses with **the national flag** displayed at the entrance.



## Nowadays

- Paper kite  $\rightarrow$  Plastic kite
- Top  $\rightarrow$  Beyblade
- **Board game**  $\rightarrow$  Video game











#### **Bread Machine**









#### Store-bought



## HAPPY BAG HAPPY BAG

4G

Happ Bag New Year's allowance

たま

6 94

DREVER 21 20REVER 21 OREVER 21

annannan annan

**Grab bags** 

#### Thank you for your

#### attention!

by IIN Working Group on Cultures