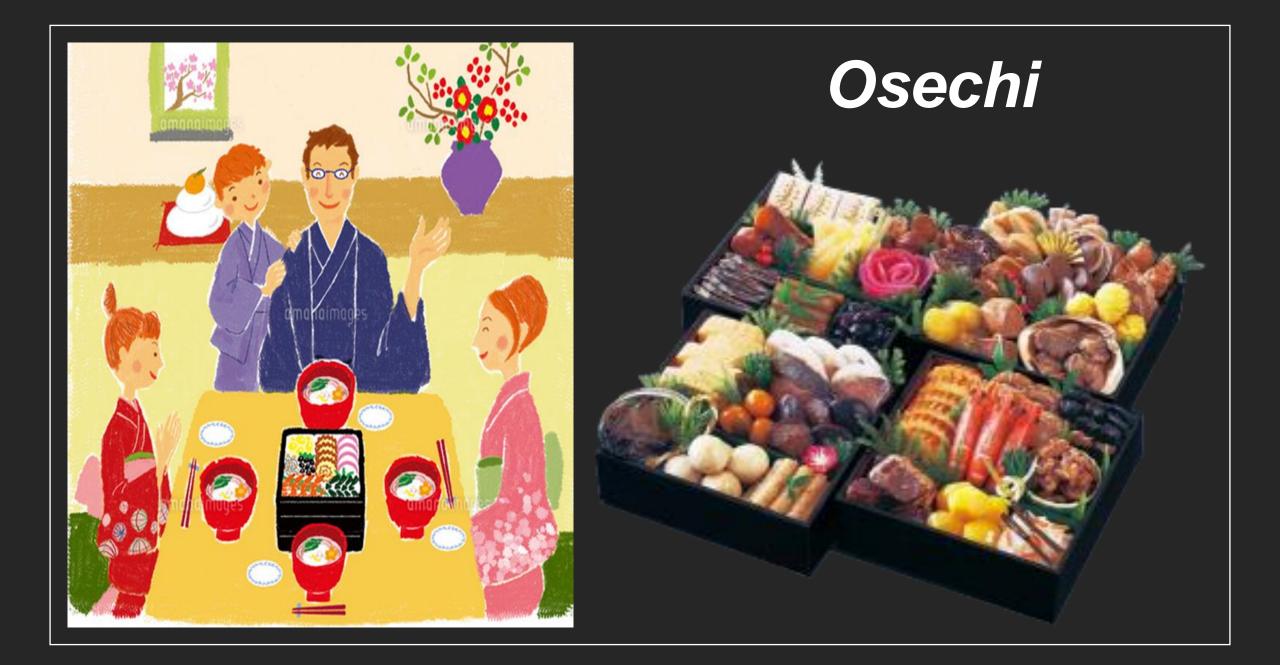

# Oshogatsu

一条右大臣

### New Year's Day



#### When did Oshogatsu start?

Oshogatsu is the oldest event in Japan. About 2500 years ago?











Kado-matsu

# **Oshogatsu** is the event to welcome New year's god



#### Shime-kazari

#### Kado-matsu



#### Shime-kazari

















70% of the Japanese visit shrines and temples.





## Kagami-mochi



### Horai-kazari (Horai decoration)



#### Tsuji-ura (fortune telling)





#### Fuku-ume

#### Ornaments

















O-zōni

Clear soup and square shape mochi in eastern Japan













#### Haru-no-nanakusa



## Nanakusa-gayu













## Koshogatsu



## Tondo-yaki

A fire festival marking the end of the New year's celebrations











# During the 1980's in the **Showa era**

# Cars with *shime-kazari* ornament on the front.





Houses with **the national flag** displayed at the entrance.



## Nowadays

- Paper kite  $\rightarrow$  Plastic kite
- Top  $\rightarrow$  Beyblade
- **Board game**  $\rightarrow$  Video game











#### **Bread Machine**









#### Store-bought



## HAPPY BAG HAPPY BAG

4G

Happ Bag New Year's allowance

たま

6 94

DREVER 21 20REVER 21 OREVER 21

annannan annan

**Grab bags** 

#### Thank you for your

#### attention!

by IIN Working Group on C