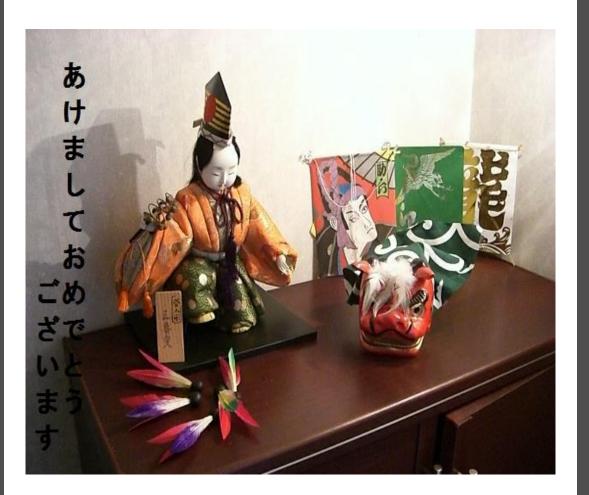

# Oshogatsu

一条右大臣

### New Year's Day



#### When did Oshogatsu start?

Oshogatsu is the oldest event in Japan. About 2500 years ago?











Kado-matsu

# **Oshogatsu** is the event to welcome New year's god



#### Shime-kazari

#### Kado-matsu



#### Shime-kazari

















70% of the Japanese visit shrines and temples.





## Kagami-mochi



### Horai-kazari (Horai decoration)



#### Tsuji-ura (fortune telling)





#### Fuku-ume

#### Ornaments

















O-zōni

Clear soup and square shape mochi in eastern Japan













#### Haru-no-nanakusa



## Nanakusa-gayu













## Koshogatsu



## Tondo-yaki

A fire festival marking the end of the New year's celebrations











# During the 1980's in the **Showa era**

# Cars with *shime-kazari* ornament on the front.





Houses with **the national flag** displayed at the entrance.



## Nowadays

- Paper kite  $\rightarrow$  Plastic kite
- Top  $\rightarrow$  Beyblade
- **Board game**  $\rightarrow$  Video game











#### **Bread Machine**









#### Store-bought



## HAPPY BAG HAPPY BAG

4G

Happ Bag New Year's allowance

たま

6 94

DREVER 21 20REVER 21 OREVER 21

annannan annan

**Grab bags** 

#### Thank you for your

#### attention!

by IIN Working Group