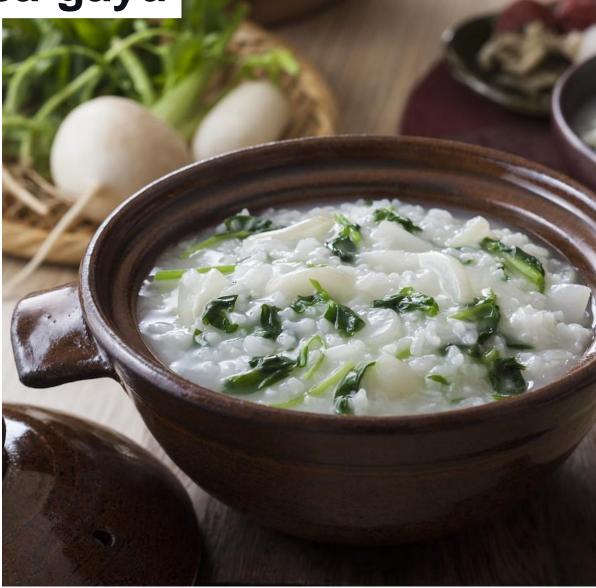

# Oshogatsu

一条右大臣

### New Year's Day



#### When did Oshogatsu start?

Oshogatsu is the oldest event in Japan. About 2500 years ago?











Kado-matsu

# **Oshogatsu** is the event to welcome New year's god



#### Shime-kazari

#### Kado-matsu



#### Shime-kazari

















70% of the Japanese visit shrines and temples.





## Kagami-mochi



### Horai-kazari (Horai decoration)



#### Tsuji-ura (fortune telling)





#### Fuku-ume

#### Ornaments

















O-zōni

Clear soup and square shape mochi in eastern Japan













#### Haru-no-nanakusa



## Nanakusa-gayu













## Koshogatsu



## Tondo-yaki

A fire festival marking the end of the New year's celebrations











# During the 1980's in the **Showa era**

# Cars with *shime-kazari* ornament on the front.





Houses with **the national flag** displayed at the entrance.



## Nowadays

- Paper kite  $\rightarrow$  Plastic kite
- Top  $\rightarrow$  Beyblade
- **Board game**  $\rightarrow$  Video game











#### **Bread Machine**









#### Store-bought



## HAPPY BAG HAPPY BAG

4G

Happ Bag New Year's allowance

たま

6 94

DREVER 21 20REVER 21 OREVER 21

annannan annan

**Grab bags** 

#### Thank you for your

#### attention!

by IIN Working Group on Cultures