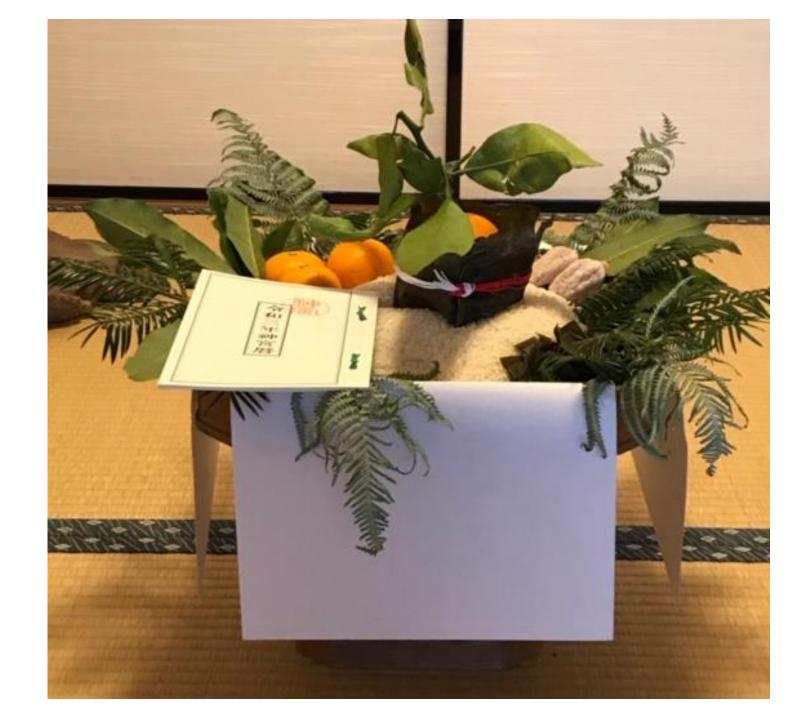

# Oshogatsu

一条右大臣

### New Year's Day



#### When did Oshogatsu start?

Oshogatsu is the oldest event in Japan. About 2500 years ago?











Kado-matsu

# **Oshogatsu** is the event to welcome New year's god



#### Shime-kazari

#### Kado-matsu



#### Shime-kazari

















70% of the Japanese visit shrines and temples.





## Kagami-mochi



### Horai-kazari (Horai decoration)



#### Tsuji-ura (fortune telling)





#### Fuku-ume

#### Ornaments

















O-zōni

Clear soup and square shape mochi in eastern Japan













#### Haru-no-nanakusa



## Nanakusa-gayu













## Koshogatsu



## Tondo-yaki

A fire festival marking the end of the New year's celebrations











# During the 1980's in the **Showa era**

# Cars with *shime-kazari* ornament on the front.





Houses with **the national flag** displayed at the entrance.



## Nowadays

- Paper kite  $\rightarrow$  Plastic kite
- Top  $\rightarrow$  Beyblade
- **Board game**  $\rightarrow$  Video game











#### **Bread Machine**









#### Store-bought



## HAPPY BAG HAPPY BAG

4G

Happ Bag New Year's allowance

たま

6 94

DREVER 21 20REVER 21 OREVER 21

annannan annan

**Grab b