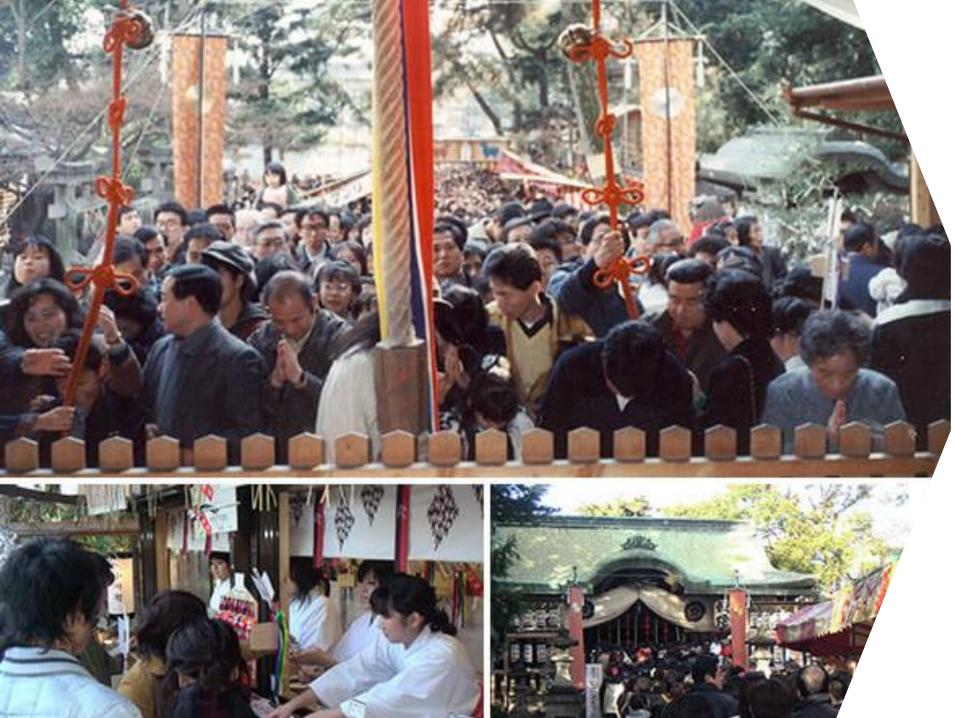

# Oshogatsu

一条右大臣

### New Year's Day



#### When did Oshogatsu start?

Oshogatsu is the oldest event in Japan. About 2500 years ago?











Kado-matsu

# **Oshogatsu** is the event to welcome New year's god



#### Shime-kazari

#### Kado-matsu



#### Shime-kazari

















70% of the Japanese visit shrines and temples.





## Kagami-mochi



### Horai-kazari (Horai decoration)



#### Tsuji-ura (fortune telling)





#### Fuku-ume

#### Ornaments

















O-zōni

Clear soup and square shape mochi in eastern Japan













#### Haru-no-nanakusa



## Nanakusa-gayu













## Koshogatsu



## Tondo-yaki

A fire festival marking the end of the New year's celebrations











# During the 1980's in the **Showa era**

# Cars with *shime-kazari* ornament on the front.





Houses with **the national flag** displayed at the entrance.



## Nowadays

- Paper kite  $\rightarrow$  Plastic kite
- Top  $\rightarrow$  Beyblade
- **Board game**  $\rightarrow$  Video game











#### **Bread Machine**









#### Store-bought



## HAPPY BAG HA