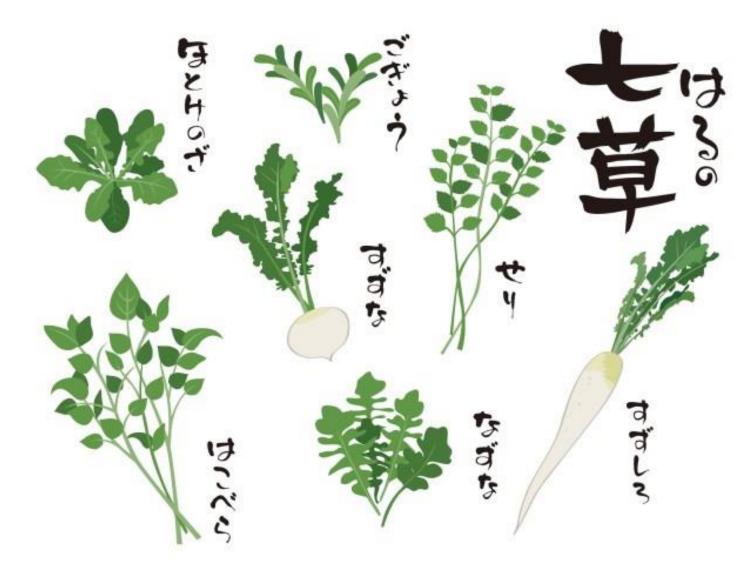

# Oshogatsu

一条右大臣

### New Year's Day



#### When did Oshogatsu start?

Oshogatsu is the oldest event in Japan. About 2500 years ago?











Kado-matsu

# **Oshogatsu** is the event to welcome New year's god



#### Shime-kazari

#### Kado-matsu



#### Shime-kazari

















70% of the Japanese visit shrines and temples.





## Kagami-mochi



### Horai-kazari (Horai decoration)



#### Tsuji-ura (fortune telling)





#### Fuku-ume

#### Ornaments

















O-zōni

Clear soup and square shape mochi in eastern Japan













#### Haru-no-nanakusa



## Nanakusa-gayu













## Koshogatsu



## Tondo-yaki

A fire festival marking the end of the New year's celebrations











# During the 1980's in the **Showa era**

# Cars with *shime-kazari* ornament on the front.





Houses with **the national flag** displayed at the entrance.



## Nowadays

- Paper kite  $\rightarrow$  Plastic kite
- Top  $\rightarrow$  Beyblade
- **Board game**  $\rightarrow$  Video game











#### **Bread Machine**









#### Store-bought



## HAPPY BAG HAPPY BAG

4G

Happ Bag New Year's allowance

たま

6 94

DREVER 21 20REVER 21 OREVER 21

annannan annan

**Grab bags** 

#### Thank you for your

#### attention!

by IIN Working Group on Cultures