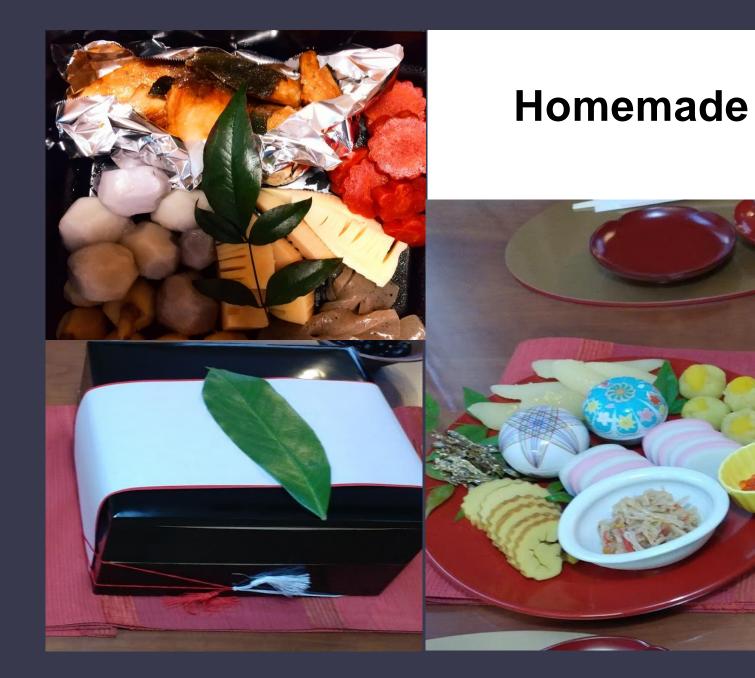

u



#### Shime-kazari

















70% of the Japanese visit shrines and temples.





## Kagami-mochi



### Horai-kazari (Horai decoration)



#### Tsuji-ura (fortune telling)





#### Fuku-ume

#### Ornaments

















O-zōni

Clear soup and square shape mochi in eastern Japan













#### Haru-no-nanakusa



## Nanakusa-gayu













## Koshogatsu



## Tondo-yaki

A fire festival marking the end of the New year's celebrations











# During the 1980's in the **Showa era**

# Cars with *shime-kazari* ornament on the front.





Houses with **the national flag** displayed at the entrance.



## Nowadays

- Paper kite  $\rightarrow$  Plastic kite
- Top  $\rightarrow$  Beyblade
- **Board game**  $\rightarrow$  Video game











#### **Bread Machine**









#### Store-bought



## HAPPY BAG HAPPY BAG

4G

Happ Bag New Year's allowance

たま

6 94

DREVER 21 20REVER 21 OREVER 21

annannan annan

**Grab bags** 

#### Thank you for your

#### attention!

by IIN Working Group on Cultures