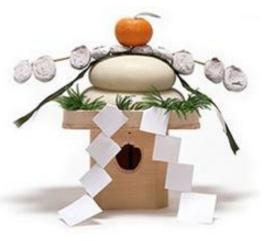

# Oshogatsu

一条右大臣

### New Year's Day



#### When did Oshogatsu start?

Oshogatsu is the oldest event in Japan. About 2500 years ago?











Kado-matsu

# **Oshogatsu** is the event to welcome New year's god



#### Shime-kazari

#### Kado-matsu



#### Shime-kazari

















70% of the Japanese visit shrines and temples.





## Kagami-mochi



### Horai-kazari (Horai decoration)



#### Tsuji-ura (fortune telling)





#### Fuku-ume

#### Ornaments

















O-zōni

Clear soup and square shape mochi in eastern Japan













#### Haru-no-nanakusa



## Nanakusa-gayu













## Koshogatsu



## Tondo-yaki

A fire festival marking the end of the New year's celebrations











# During the 1980's in the **Showa era**

# Cars with *shime-kazari* ornament on the front.





Houses with **the nationa