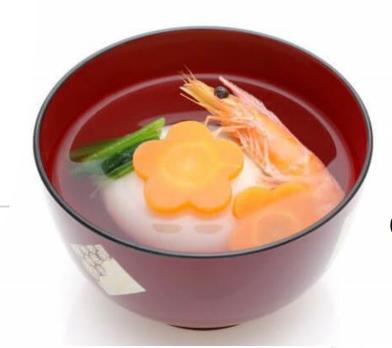

# Oshogatsu

一条右大臣

### New Year's Day



#### When did Oshogatsu start?

Oshogatsu is the oldest event in Japan. About 2500 years ago?











Kado-matsu

# **Oshogatsu** is the event to welcome New year's god



#### Shime-kazari

#### Kado-matsu



#### Shime-kazari

















70% of the Japanese visit shrines and temples.





## Kagami-mochi



### Horai-kazari (Horai decoration)



#### Tsuji-ura (fortune telling)





#### Fuku-ume

#### Ornaments

















O-zōni

Clear soup and square shape mochi in eastern Japan













#### Haru-no-nanakusa



## Nanakusa-gayu













## Koshogatsu



## Tondo-yaki

A fire festival marking the end of the New year's celebrations











# During the 1980's in the **Showa era**

# Cars with *shime-kazari* ornament on the front.





Houses with **the national flag** displayed at the entrance.



## Nowadays

- Paper kite  $\rightarrow$  Plastic kite
- Top  $\rightarrow$  Beyblade
- **Board game**  $\rightarrow$  Video game











#### **Bread Machine**









#### Store-bought



## HAPPY BAG HAPPY BAG

4G

Happ Bag New Year's allowance

たま

6 94

DREVER 21 20REVER 21 OREVER 21

annannan annan

**Grab bags** 

#### Thank you for your

#### attention!

by IIN Working Group on Cultures