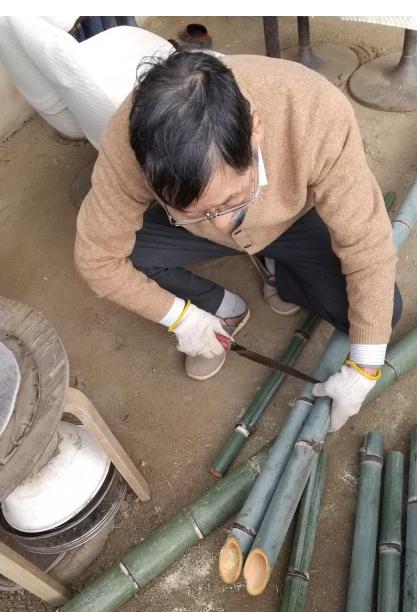

# Oshogatsu

一条右大臣

### New Year's Day



#### When did Oshogatsu start?

Oshogatsu is the oldest event in Japan. About 2500 years ago?











Kado-matsu

# **Oshogatsu** is the event to welcome New year's god



#### Shime-kazari

#### Kado-matsu



#### Shime-kazari

















70% of the Japanese visit shrines and temples.





## Kagami-mochi



### Horai-kazari (Horai decoration)



#### Tsuji-ura (fortune telling)





#### Fuku-ume

#### Ornaments

















O-zōni

Clear soup and square shape mochi in eastern Japan













#### Haru-no-nanakusa



## Nanakusa-gayu













## Koshogatsu



## Tondo-yaki

A fire festival marking the end of the New year's celebrations











# During the 1980's in the **Showa era**

# Cars with *shime-kazari* ornament on the front.





Houses with **the national flag** displayed at the entrance.



## Nowadays

- Paper kite  $\rightarrow$  Plastic kite
- Top  $\rightarrow$  Beyblade
- **Board game**  $\rightarrow$  Video game











#### **Bread Machine**









#### Store-bought



## HAPPY BA