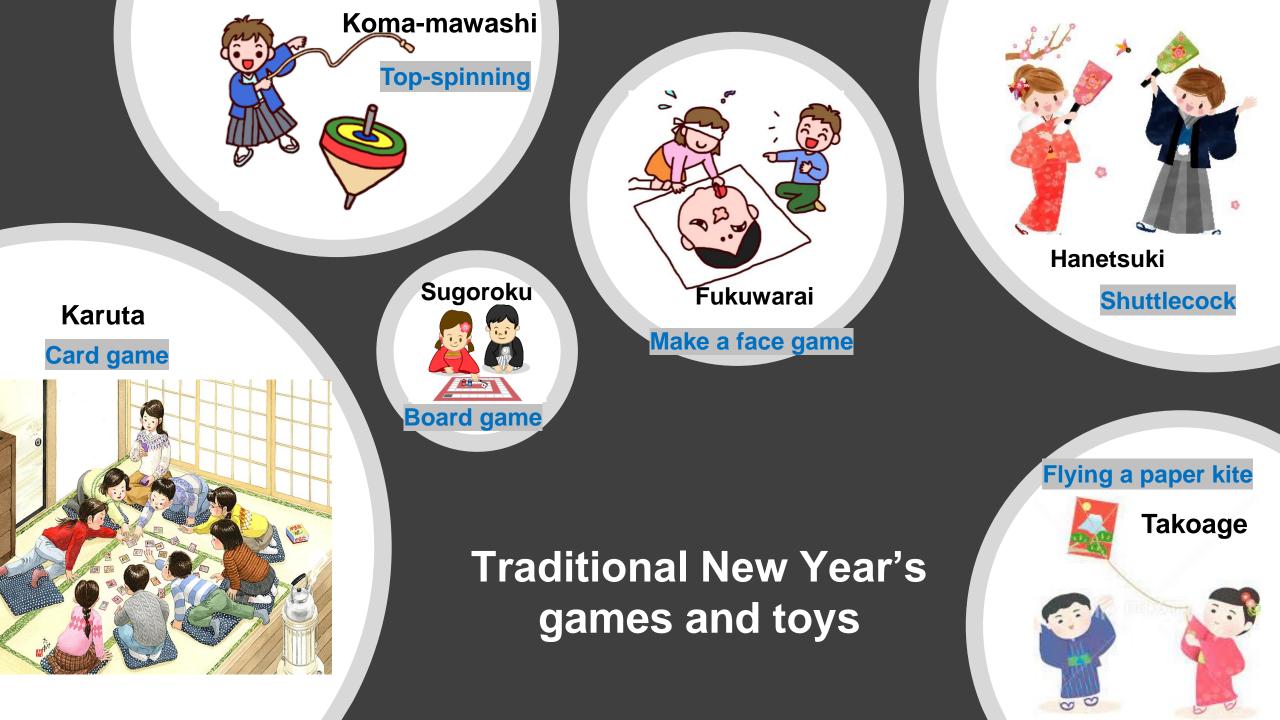

#### Haru-no-nanakusa

## Nanakusa-gayu

## Koshogatsu

## Tondo-yaki

A fire festival marking the end of the New year's celebrations