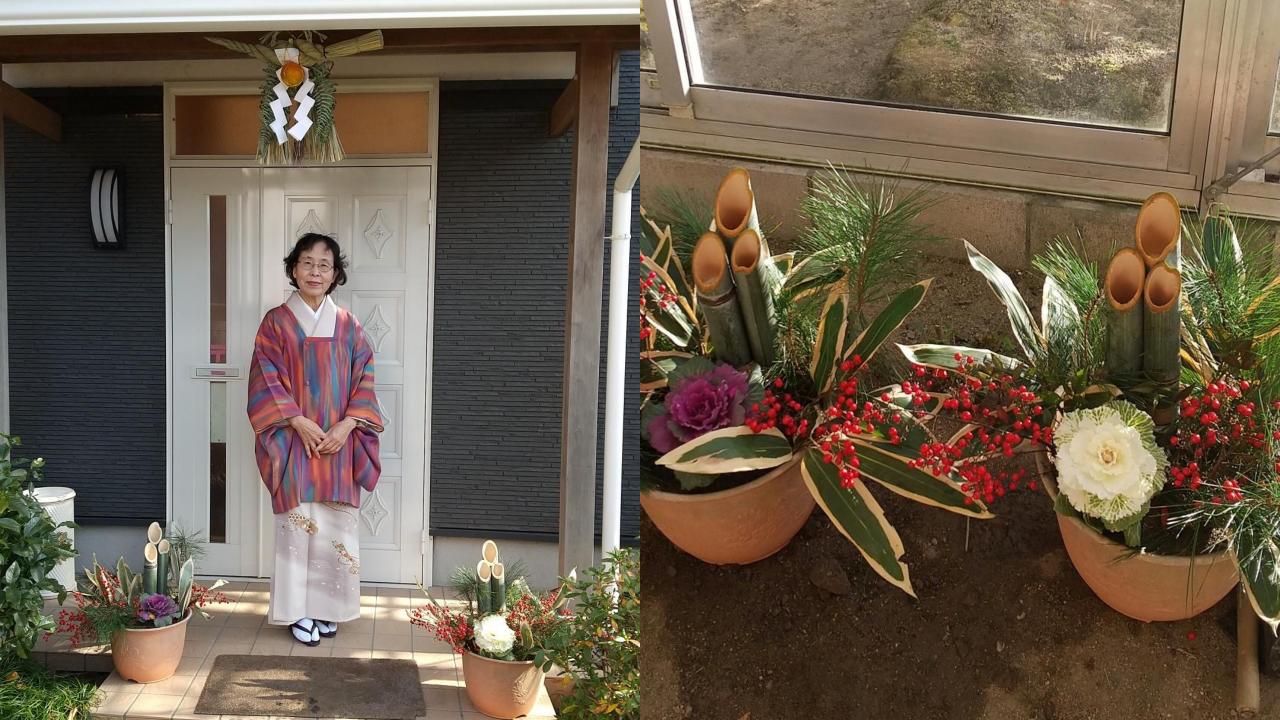

#### Shime-kazari

#### Kado-matsu

#### Shime-kazari

70% of the Japanese visit shrines and temples.