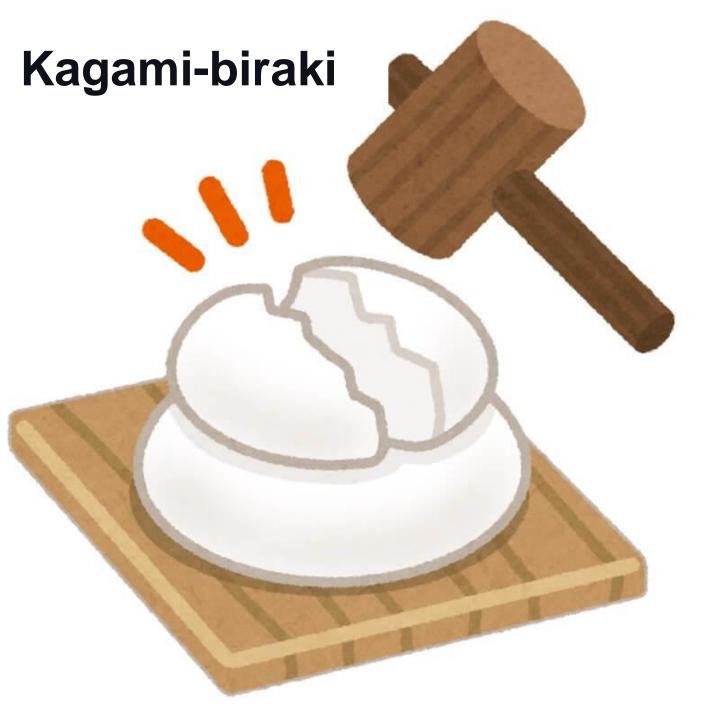

# Oshogatsu

一条右大臣

### New Year's Day



#### When did Oshogatsu start?

Oshogatsu is the oldest event in Japan. About 2500 years ago?











Kado-matsu

# **Oshogatsu** is the event to welcome New year's god



#### Shime-kazari

#### Kado-matsu



#### Shime-kazari

















70% of the Japanese visit shrines and temples.





## Kagami-mochi



### Horai-kazari (Horai decoration)



#### Tsuji-ura (fortune telling)





#### Fuku-ume

#### Ornaments

















O-zōni

Clear soup and square shape mochi in eastern Japan













#### Haru-no-nanakusa



## Nanakusa-gayu













## Koshogatsu



## Tondo-yaki

A fire festival marking the end of the New year's celebrations











# During the 1980's in the **Showa era**

# Cars with *shime-kazari* ornament on the front.





Houses with **the national flag** displayed at the entrance.



## Nowadays

- Paper kite  $\rightarrow$  Plastic kite
- Top  $\rightarrow$  Beyblade
- **Board game**  $\rightarrow$  Video game











#### **Bread Machine**









#### Store-bought



## HAPPY BAG HAPPY BAG

4G

Happ Bag New Year's allowance

たま

6 94

DREVER 21 20REVER 21 OREVER 21

annannan annan

**Grab bags** 

#### Thank you for your

#### attention!

by IIN Working Group on Cultures