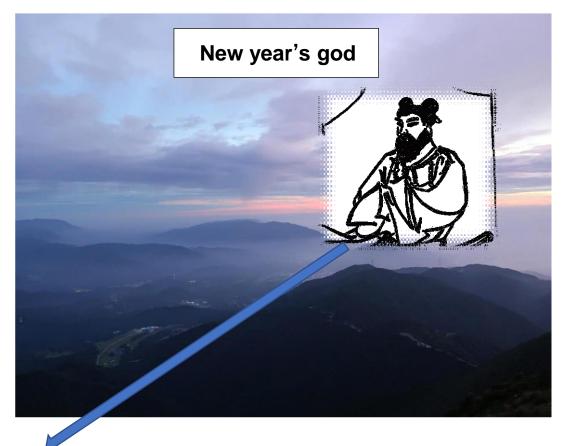

# Oshogatsu

一条右大臣

### New Year's Day



#### When did Oshogatsu start?

Oshogatsu is the oldest event in Japan. About 2500 years ago?











Kado-matsu

# **Oshogatsu** is the event to welcome New year's god



#### Shime-kazari

#### Kado-matsu



#### Shime-kazari

















70% of the Japanese visit shrines and temples.





## Kagami-mochi



### Horai-kazari (Horai decoration)



#### Tsuji-ura (fortune telling)





#### Fuku-ume

#### Ornaments

















O-zōni

Clear soup and square shape mochi in eastern Japan













#### Haru-no-nanakusa



## Nanakusa-gayu













## Koshogatsu



## Tondo-yaki

A fire festival marking the end of the New year's celebrations











# During the 1980's in the **Showa era**

# Cars with *shime-kazari* ornament on the front.





Houses with **the national flag** displayed at the entrance.



## Nowadays

- Paper kite  $\rightarrow$  Plastic kite
- Top  $\ri