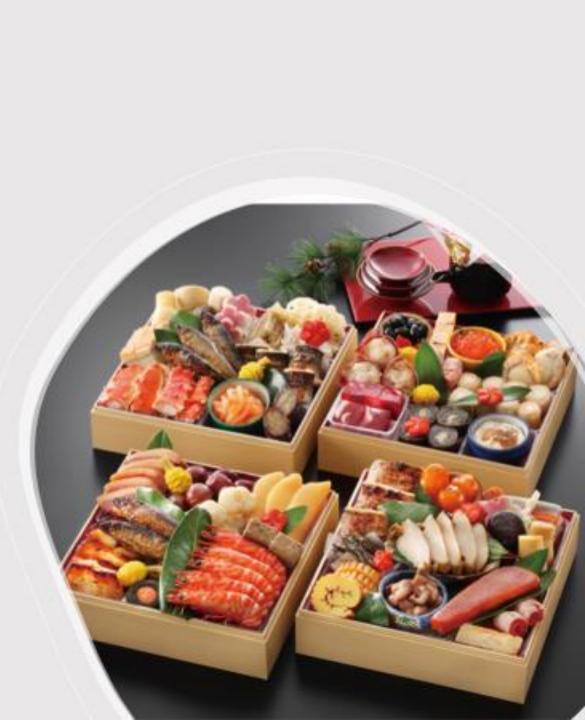

# Oshogatsu

一条右大臣

### New Year's Day



#### When did Oshogatsu start?

Oshogatsu is the oldest event in Japan. About 2500 years ago?











Kado-matsu

# **Oshogatsu** is the event to welcome New year's god



#### Shime-kazari

#### Kado-matsu



#### Shime-kazari

















70% of the Japanese visit shrines and temples.





## Kagami-mochi



### Horai-kazari (Horai decoration)



#### Tsuji-ura (fortune telling)





#### Fuku-ume

#### Ornaments

















O-zōni

Clear soup and square shape mochi in eastern Japan













#### Haru-no-nanakusa



## Nanakusa-gayu













## Koshogatsu



## Tondo-yaki

A fire festival marking the end of the New year's celebrations











# During the 1980's in the **Showa era**

# Cars with *shime-kazari* ornament on the front.





Houses with **the national flag** displayed at the entrance.



## Nowadays

- Paper kite  $\rightarrow$  Plastic kite
- Top  $\rightarrow$  Beyblade
- **Board game**  $\rightarrow$  Video game











#### **Bread Machine**









#### Store-bought



## HAPPY BAG HAPPY BAG

4G

Happ Bag New Year's allowance

たま

6 94

DREVER 21 20REVER 21 OREVER 21

annannan annan

**Grab bags** 

#### Thank you for your

#### attention!

by IIN Working Group on Culture