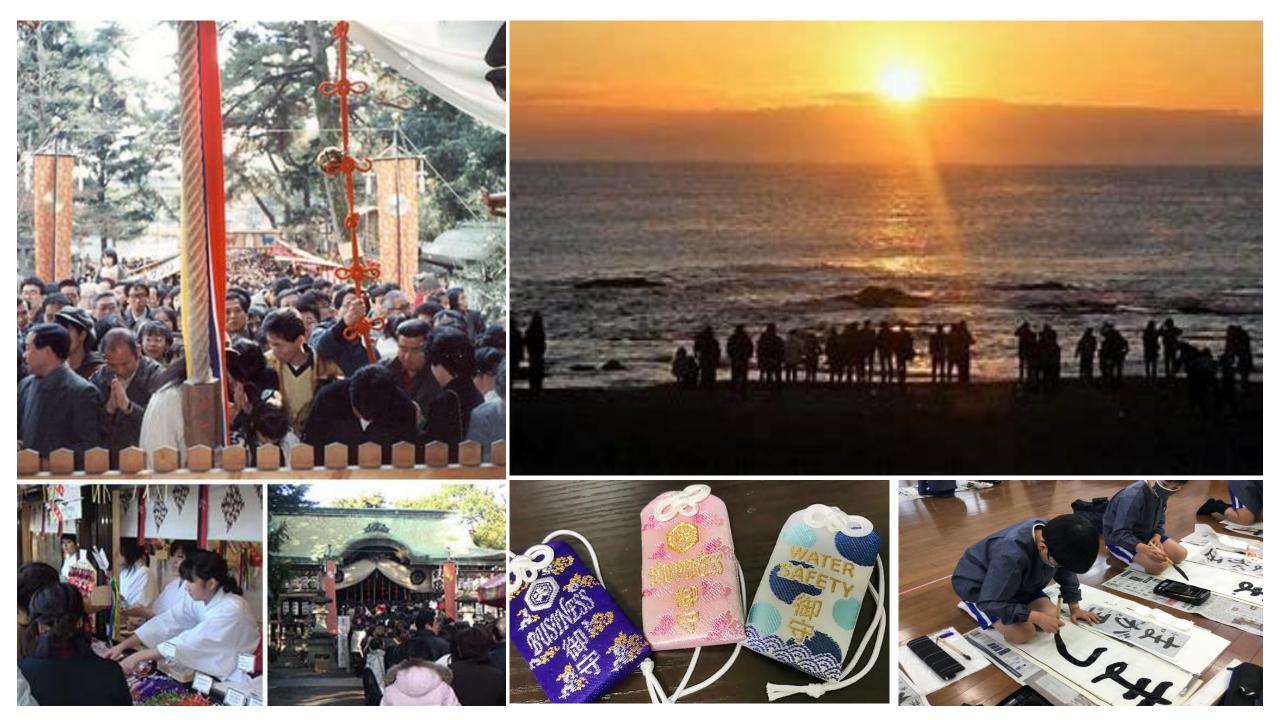

#### When did Oshogatsu start?

Oshogatsu is the oldest event in Japan. About 2500 years ago?

Kado-matsu

#### Shime-kazari

70% of the Japanese visit shrines and temples.