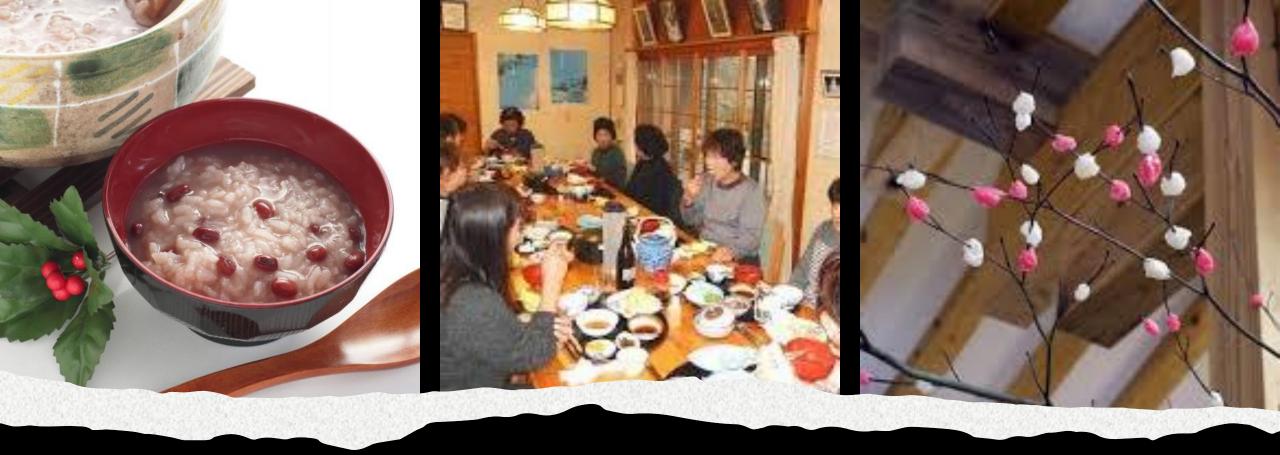

# Oshogatsu

一条右大臣

### New Year's Day



#### When did Oshogatsu start?

Oshogatsu is the oldest event in Japan. About 2500 years ago?











Kado-matsu

# **Oshogatsu** is the event to welcome New year's god



#### Shime-kazari

#### Kado-matsu



#### Shime-kazari

















70% of the Japanese visit shrines and temples.





## Kagami-mochi



### Horai-kazari (Horai decoration)



#### Tsuji-ura (fortune telling)





#### Fuku-ume

#### Ornaments

















O-zōni

Clear soup and square shape mochi in eastern Japan













#### Haru-no-nanakusa



## Nanakusa-gayu













## Koshogatsu



## Tondo-yaki

A fire festival marking the end of the New year's celebrations











# During the 1980's in the **Showa era**

# Cars with *shime-kazari* ornament on the front.





Houses with **the national flag** displayed at the entrance.



## Nowadays

- Paper kite  $\rightarrow$  Plastic kite
- Top  $\rightarrow$  Beyblade
- **Board game**  $\rightarrow$  Video game











#### **Bread Machine**









#### Store-bought



## HAPPY BAG HAPPY BAG

4G

Happ Bag New Year's allowance

たま

6 94

DREVER 21 20REVER 21 OREVER 21

annannan annan

**Grab bags** 

#### Thank you for your

#### attention!

by IIN Working Group on Cultures