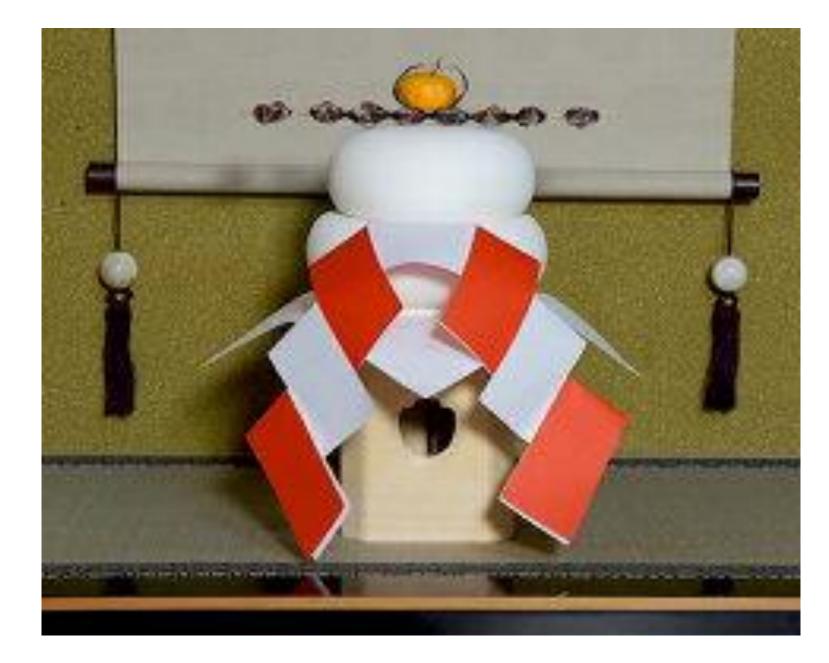

# Oshogatsu

一条右大臣

### New Year's Day



#### When did Oshogatsu start?

Oshogatsu is the oldest event in Japan. About 2500 years ago?











Kado-matsu

# **Oshogatsu** is the event to welcome New year's god



#### Shime-kazari

#### Kado-matsu



#### Shime-kazari

















70% of the Japanese visit shrines and temples.





## Kagami-mochi



### Horai-kazari (Horai decoration)



#### Tsuji-ura (fortune telling)





#### Fuku-ume

#### Ornaments

















O-zōni

Clear soup and square shape mochi in eastern Japan













#### Haru-no-nanakusa



## Nanakusa-gayu













## Koshogatsu



## Tondo-yaki

A fire festival marking the end of the New year's celebrations











# During the 1980's in the **Showa era**

# Cars with *shime-kazari* ornament on the front.





Houses with **the national flag** displayed at the entrance.



## Nowadays

- Paper kite  $\rightarrow$  Plastic kite
- Top  $\rightarrow$  Beyblade
- **Board game**  $\rightarrow$  Video game











#### **Bread Machine**









#### Store-bought



## HAPPY BAG HAPPY BAG

4G

Happ Bag New Year's allowance

たま

6 94

DREVER 21 20REVER