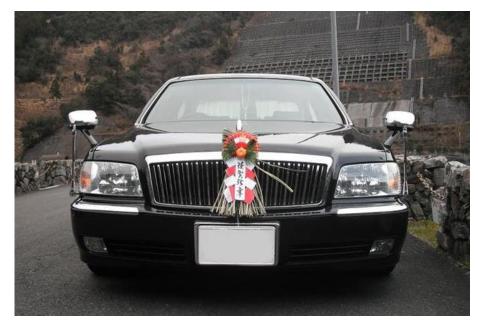

# Cars with *shime-kazari* ornament on the front.

Houses with **the national flag** displayed at the entrance.