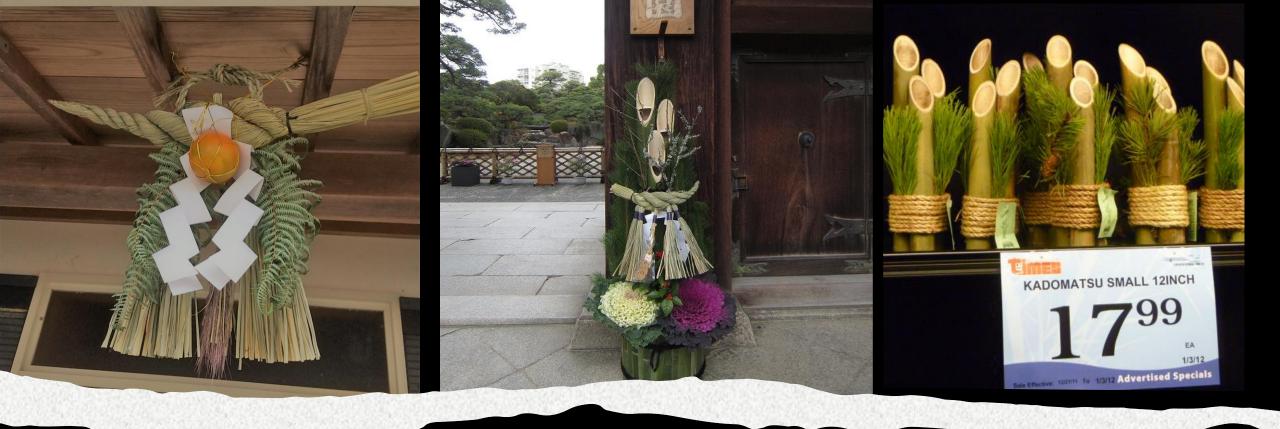

#### Shime-kazari

#### Kado-matsu

#### Shime-kazari

70% of the Japanese visit shrines and temples.