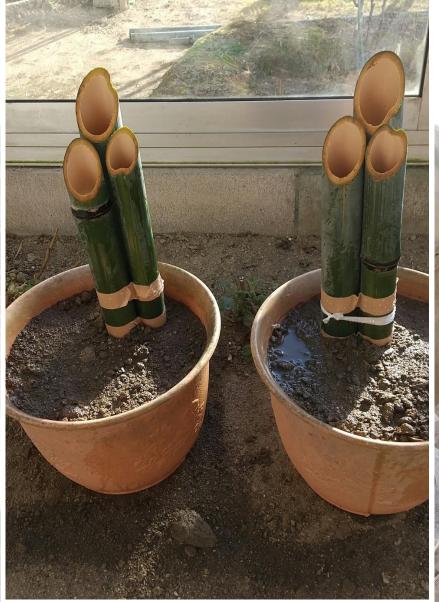

# Oshogatsu

一条右大臣

### New Year's Day



#### When did Oshogatsu start?

Oshogatsu is the oldest event in Japan. About 2500 years ago?











Kado-matsu

# **Oshogatsu** is the event to welcome New year's god



#### Shime-kazari

#### Kado-matsu



#### Shime-kazari

















70% of the Japanese visit shrines and temples.





## Kagami-mochi



### Horai-kazari (Horai decoration)



#### Tsuji-ura (fortune telling)





#### Fuku-ume

#### Ornaments

















O-zōni

Clear soup and square shape mochi in eastern Japan













#### Haru-no-nanakusa



## Nanakusa-gayu













## Koshogatsu



## Tondo-yaki

A fire festival marking the end of the New year's celebrations











# During the 1980's in the **Showa era**

# Cars with *shime-kazari* ornament on the front.





Houses with **the national flag** displayed at the entrance.



## Nowadays

- Paper kite  $\rightarrow$  Plastic kite
- Top  $\rightarrow$  Beyblade
- **Board game**  $\rightarrow$  Video game











#### **Bread Machine**









#### Store-bought



## HAPPY