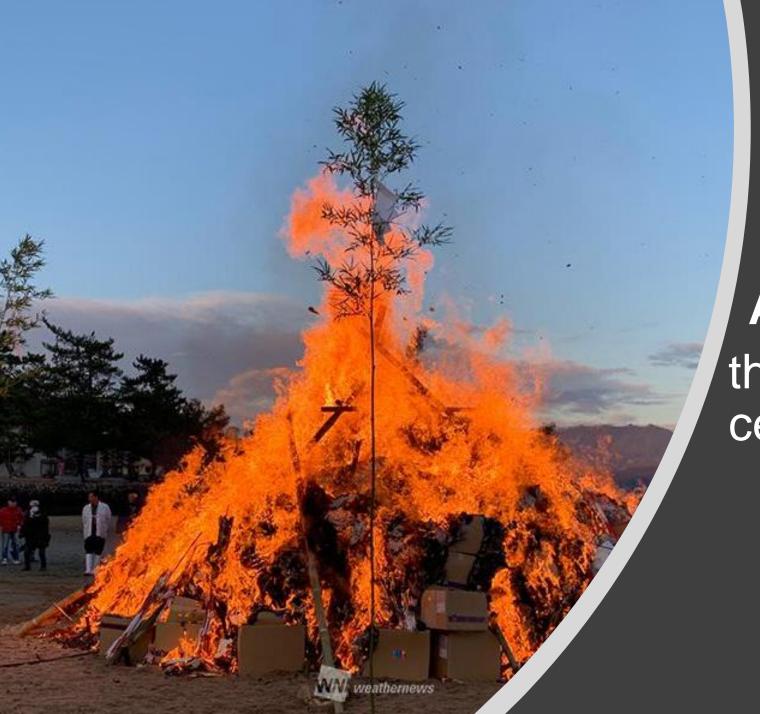

# Oshogatsu

一条右大臣

### New Year's Day



#### When did Oshogatsu start?

Oshogatsu is the oldest event in Japan. About 2500 years ago?











Kado-matsu

# **Oshogatsu** is the event to welcome New year's god



#### Shime-kazari

#### Kado-matsu



#### Shime-kazari

















70% of the Japanese visit shrines and temples.





## Kagami-mochi



### Horai-kazari (Horai decoration)



#### Tsuji-ura (fortune telling)





#### Fuku-ume

#### Ornaments

















O-zōni

Clear soup and square shape mochi in eastern Japan













#### Haru-no-nanakusa



## Nanakusa-gayu













## Koshogatsu



## Tondo-yaki

A fire festival marking the end of the New year's celebrations











# During the 1980's in the **Showa era**

# Cars with *shime-kazari* ornament on the front.





Houses with **the national flag** displayed at the entrance.



## Nowadays

- Paper kite  $\rightarrow$  Plastic kite
- Top  $\rightarrow$  Beyblade
- **Board game**  $\rightarrow$  Video game











#### **Bread Machine**









#### Store-bought



## HAPPY BAG HAPPY BAG

4G

Happ Bag New Year's allowance

たま

6 94

DREVER 21 20REVER 21 OREVER 21

annannan annan

**Grab bags** 

#### Thank you for your

#### attention!

by IIN Working Group on Cultures