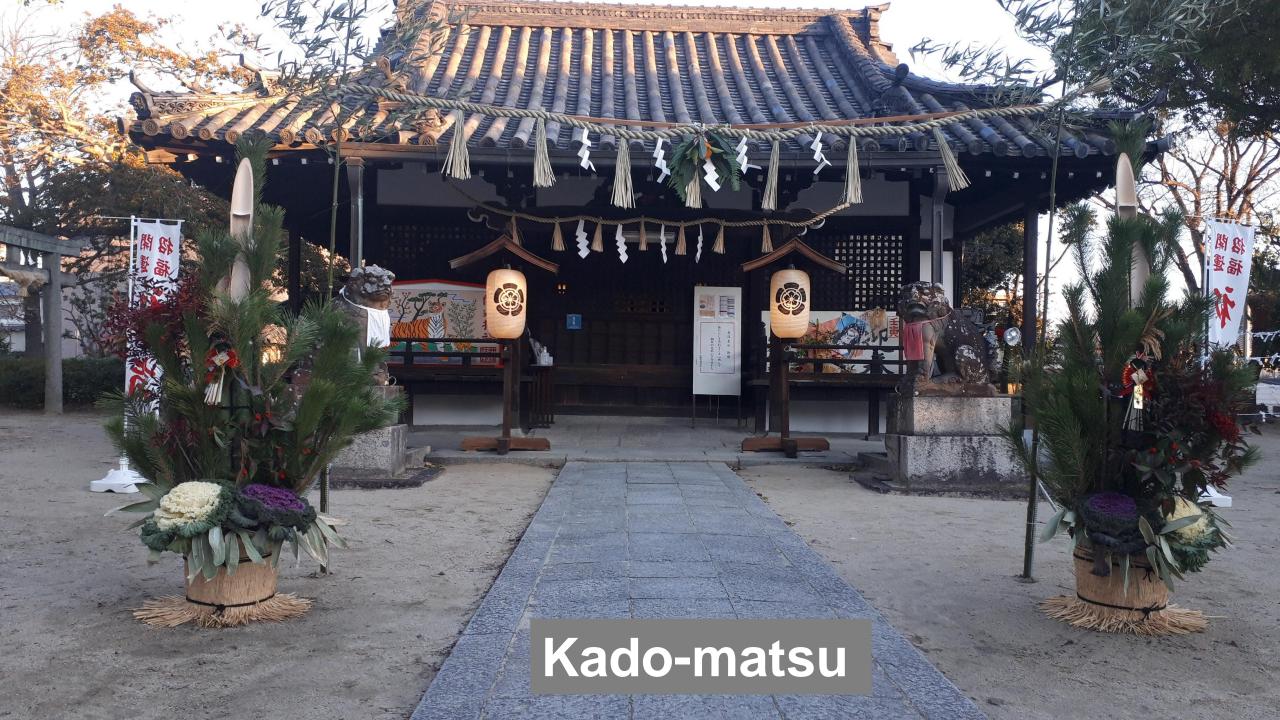

#### When did Oshogatsu start?

Oshogatsu is the oldest event in Japan. About 2500 years ago?

Kado-matsu

#### Kado-matsu