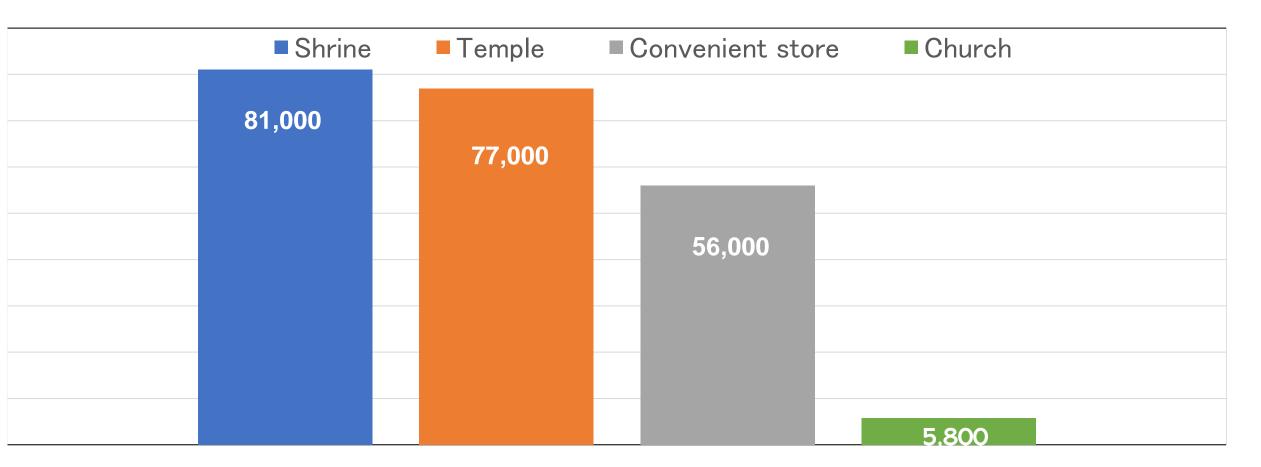

# Oshogatsu

一条右大臣

### New Year's Day



#### When did Oshogatsu start?

Oshogatsu is the oldest event in Japan. About 2500 years ago?











Kado-matsu

# **Oshogatsu** is the event to welcome New year's god



#### Shime-kazari

#### Kado-matsu



#### Shime-kazari

















70% of the Japanese visit shrines and temples.





## Kagami-mochi



### Horai-kazari (Horai decoration)



#### Tsuji-ura (fortune telling)





#### Fuku-ume

#### Ornaments

















O-zōni

Clear soup and square shape mochi in eastern Japan













#### Haru-no-nanakusa



## Nanakusa-gayu













## Koshogatsu



## Tondo-yaki

A fire festival marking the end of the New year's celebrations











# During the 1980's in the **Showa era**

# Cars with *shime-kazari* ornament on the front.





Houses with **the national flag** displayed at the entrance.



## Nowadays

- Paper kite  $\rightarrow$  Plastic kite
- Top  $\rightarrow$  Beyblade
- **Board game**  $\rightarrow$  Video game











#### **Bread Machine**









#### Store-bought



## HAPPY BAG HAPPY BAG

4G

Happ Bag New Year's allowance

たま

6