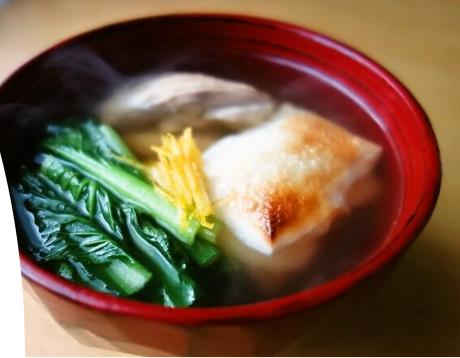

# Oshogatsu

一条右大臣

### New Year's Day



#### When did Oshogatsu start?

Oshogatsu is the oldest event in Japan. About 2500 years ago?











Kado-matsu

# **Oshogatsu** is the event to welcome New year's god



#### Shime-kazari

#### Kado-matsu



#### Shime-kazari

















70% of the Japanese visit shrines and temples.





## Kagami-mochi



### Horai-kazari (Horai decoration)



#### Tsuji-ura (fortune telling)





#### Fuku-ume

#### Ornaments

















O-zōni

Clear soup and square shape mochi in eastern Japan













#### Haru-no-nanakusa



## Nanakusa-gayu













## Koshogatsu



## Tondo-yaki

A fire festival marking the end of the New year's celebrations











# During the 1980's in the **Showa era**

# Cars with *shime-kazari* ornament on the front.





Houses with **the national flag** displayed at the entrance.



## Nowadays

- Paper kite  $\rightarrow$  Plastic kite
- Top  $\rightarrow$  Beyblade
- **Board game**  $\rightarrow$  Video game











#### **Bread Machine**









#### Store-bought



## HAPPY BAG HAPPY BAG

4G

Happ Bag New Year's allowance

たま

6 94

DREVER 21 20REVER 21 OREVER 21

annannan annan

**Grab bags** 

#### Thank you for your

#### attention!

by IIN Working Group on Cultures