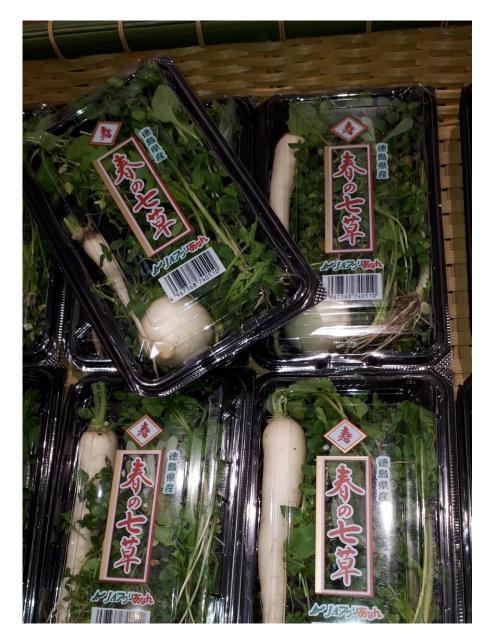

# Oshogatsu

一条右大臣

### New Year's Day



#### When did Oshogatsu start?

Oshogatsu is the oldest event in Japan. About 2500 years ago?











Kado-matsu

# **Oshogatsu** is the event to welcome New year's god



#### Shime-kazari

#### Kado-matsu



#### Shime-kazari

















70% of the Japanese visit shrines and temples.





## Kagami-mochi



### Horai-kazari (Horai decoration)



#### Tsuji-ura (fortune telling)





#### Fuku-ume

#### Ornaments

















O-zōni

Clear soup and square shape mochi in eastern Japan













#### Haru-no-nanakusa



## Nanakusa-gayu













## Koshogatsu



## Tondo-yaki

A fire festival marking the end of the New year's celebrations











# During the 1980's in the **Showa era**

# Cars with *shime-kazari* ornament on the front.





Houses with **the national flag** displayed at the entrance.



## Nowadays

- Paper kite  $\rightarrow$  Plastic kite
- Top  $\rightarrow$  Beyblade
- **Board game**  $\rightarrow$  Video game











#### **Bread Machine**









#### Store-bought



## HAPPY BAG HAPPY BAG

4G

Happ Bag New Year's allowance

たま

6 94

DREVER 21 20REVER 21 OREVER 21

annannan annan

**Grab bags** 

#### Thank you for your

#### attention!

by IIN Working Group on Cultures