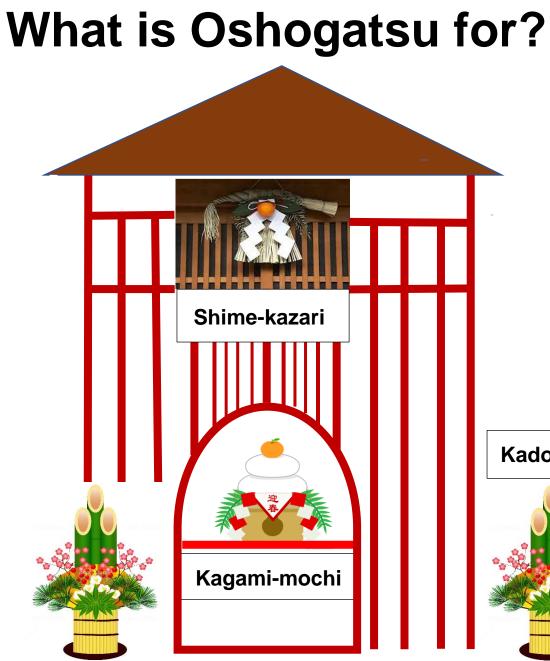

# **Oshogatsu** is the event to welcome New year's god

#### Shime-kazari

#### Kado-matsu

#### Shime-kazari

70% of the Japanese visit shrines and temples.

## Kagami-mochi