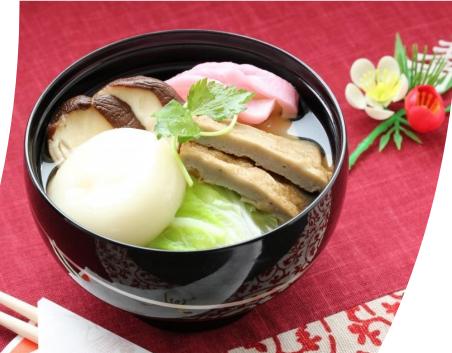

# Oshogatsu

一条右大臣

### New Year's Day



#### When did Oshogatsu start?

Oshogatsu is the oldest event in Japan. About 2500 years ago?











Kado-matsu

# **Oshogatsu** is the event to welcome New year's god



#### Shime-kazari

#### Kado-matsu



#### Shime-kazari

















70% of the Japanese visit shrines and temples.





## Kagami-mochi



### Horai-kazari (Horai decoration)



#### Tsuji-ura (fortune telling)





#### Fuku-ume

#### Ornaments

















O-zōni

Clear soup and square shape mochi in eastern Japan













#### Haru-no-nanakusa



## Nanakusa-gayu













## Koshogatsu



## Tondo-yaki

A fire festival marking the end of the New year's celebrations











# During the 1980's in the **Showa era**

# Cars with *shime-kazari* ornament on the front.





Houses with **the national flag** displayed at the entrance.



## Nowadays

- Paper kite  $\rightarrow$  Plastic kite
- Top  $\rightarrow$  Beyblade
- **Board game**  $\rightarrow$  Video game











#### **Bread Machine**









#### Store-bought



## HAPPY BAG HAPPY BAG

4G

Happ Bag New Year's allowance

たま

6 94

DREVER 21 20REVER 21 OREVER 21

annannan annan

**Grab bags** 

#### Thank you for your

#### attention!

by IIN Working Group on Cultures